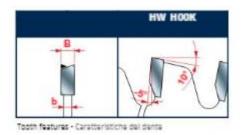

Machines: Circular saws, horizontal panel-sizing machines, portable

machines

Features: ATB 10° tooth with negative cutting angle

Material: Bilaminated panels with abrasive and hard coatings

Crosscutting of solid wood: Ultimate