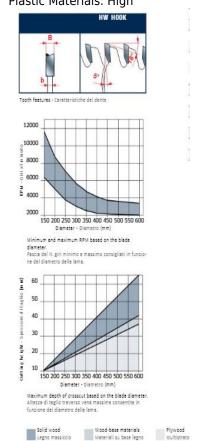

Ideal For: Sawblades suitable for crosscutting.

Crosscutting of Solid Wood: Ultimate

Wood Composites: Ultimate Plastic Materials: High

To peruse more comprehensive information on Freud® Tools Industrial Circular Saws, click on the link to Industrial Saw Blades Catalog.

| SPECIFICATIONS |             |
|----------------|-------------|
| Manufacturer   | Freud Tools |
| Diameter       | 550 mm      |
| Arbor          | 30 mm       |
| Kerf           | 4.8 mm      |
| Teeth          | 156         |
| Pinholes       | 2/10/60     |
| Plate          | 3.5 mm      |