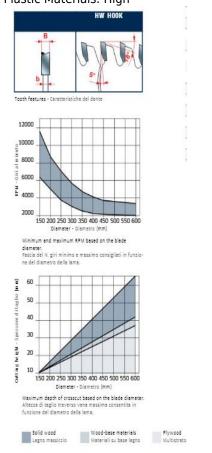

Machines: Circular saws, portable machines

Features: ATB 15° tooth with positive cutting angle

Material: Softwood, hard and exotic solid wood, chipboard, thermoplastic-wood

composites, MDF laminated on one side

Ideal For: Sawblades suitable for crosscutting.

Crosscutting of Solid Wood: Ultimate

Wood Composites: Ultimate Plastic Materials: High

To peruse more comprehensive information on Freud® Tools Industrial Circular Saws, click on the link to <a href="Industrial Saw Blades Catalog">Industrial Circular Saw Blades Catalog</a>.