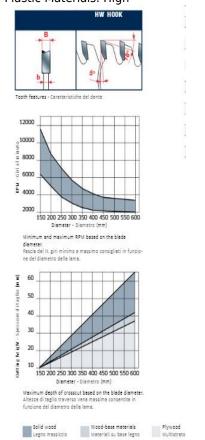

Ideal For: Sawblades suitable for crosscutting.

Crosscutting of Solid Wood: Ultimate

Wood Composites: Ultimate Plastic Materials: High

To peruse more comprehensive information on Freud® Tools Industrial Circular Saws, click on the link to Industrial Saw Blades Catalog.