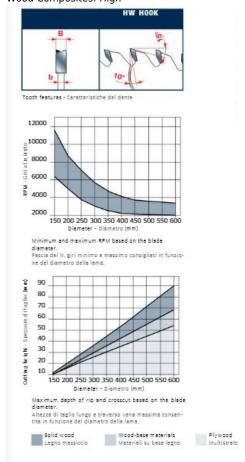

Features: ATB 15 deg tooth with positive cutting angle

Material: Softwood, hard and exotic solid wood, unprocessed chipboard and plywood

Ideal For: Ripping and Crosscutting

Ripping of Solid Wood: High Crosscutting of solid wood: Ultimate Wood Composites: High