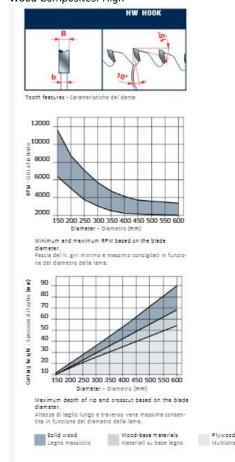

Features: ATB 15 deg tooth with positive cutting angle

Material: Softwood, hard and exotic solid wood, unprocessed chipboard and plywood

Ideal For: Ripping and Crosscutting

Ripping of Solid Wood: High Crosscutting of solid wood: Ultimate Wood Composites: High

To peruse more comprehensive information on Freud® Tools Industrial Circular Saws, click on the link to Industrial Saw Blades Catalog.

| SPECIFICATIONS |             |
|----------------|-------------|
| Manufacturer   | Freud Tools |
| Arbor          | 30 mm       |
| Diameter       | 550 mm      |
| Kerf           | 4.8 mm      |
| Teeth          | 120         |
| Pinholes       | 2/10/60     |
| Plate          | 3.5 mm      |
| Note           |             |