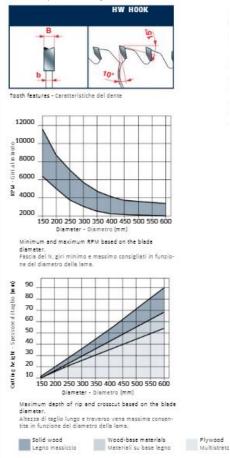

ATB tooth with positive cutting angle. Silent Sawblade. Anti-vibration Design. Silver I.C.E. Coating prevents build-up on the blade surface and keeps the blade running cooler and cleaner

Machines: Circular saws, portable machines Features: ATB 15 deg tooth with positive cutting angle Material: Softwood, hard and exotic solid wood, unprocessed chipboard and plywood

Ideal For: Ripping and Crosscutting

Ripping of Solid Wood: High Crosscutting of solid wood: Ultimate Wood Composites: High

To peruse more comprehensive information on Freud® Tools Industrial Circular Saws, click on the link to Industrial Saw Blades Catalog.