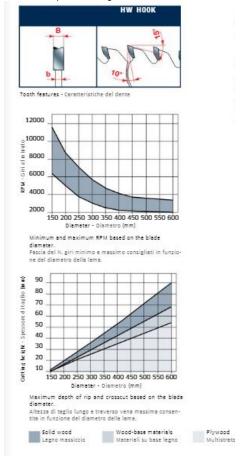

Features: ATB 15 deg tooth with positive cutting angle

Material: Softwood, hard and exotic solid wood, unprocessed chipboard and plywood

Ideal For: Ripping and Crosscutting

Ripping of Solid Wood: High Crosscutting of solid wood: Ultimate

Wood Composites: High

To peruse more comprehensive information on Freud® Tools Industrial Circular Saws, click on the link to Industrial Saw Blades Catalog.

| SPECIFICATIONS |                             |
|----------------|-----------------------------|
| Manufacturer   | Freud Tools                 |
| Diameter       | 300 mm                      |
| Arbor          | 30 mm                       |
| Kerf           | 3.2 mm                      |
| Teeth          | 72                          |
| Pinholes       | 2/7/42 + 2/9/46.4 + 2/10/60 |
| Plate          | 2.2 mm                      |