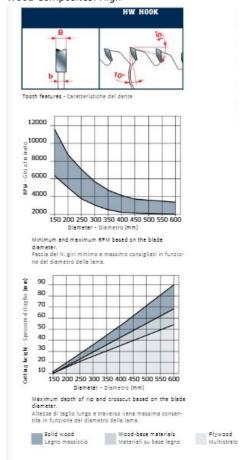

Features: ATB 15 deg tooth with positive cutting angle

Material: Softwood, hard and exotic solid wood, unprocessed chipboard and plywood

Ideal For: Ripping and Crosscutting

Ripping of Solid Wood: High Crosscutting of solid wood: Ultimate Wood Composites: High