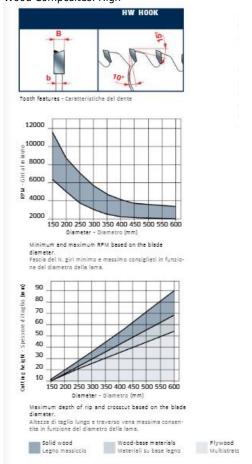

Features: ATB 15 deg tooth with positive cutting angle

Material: Softwood, hard and exotic solid wood, unprocessed chipboard and plywood

Ideal For: Ripping and Crosscutting

Ripping of Solid Wood: High

Crosscutting of solid wood: Ultimate

Wood Composites: High

To peruse more comprehensive information on Freud® Tools Industrial Circular Saws, click on the link to <a href="Industrial Saw Blades Catalog">Industrial Saw Blades Catalog</a>.

| SPECIFICATIONS |                                 |
|----------------|---------------------------------|
| Manufacturer   | Freud Tools                     |
| Arbor          | 30 mm                           |
| Diameter       | 216 mm                          |
| Kerf           | 3.2 mm                          |
| Teeth          | 48                              |
| Pinholes       |                                 |
| Plate          | 2.2 mm                          |
| Note           | CALL FOR AVAILABILITY AND PRICE |