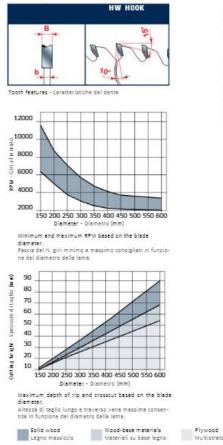

Machines: Circular saws, portable machines Features: ATB 15 deg tooth with positive cutting angle Material: Softwood, hard and exotic solid wood, unprocessed chipboard and plywood

Ideal For: Ripping and Crosscutting

Ripping of Solid Wood: High Crosscutting of solid wood: Ultimate Wood Composites: High

To peruse more comprehensive information on Freud® Tools Industrial Circular Saws, click on the link to Industrial Saw Blades Catalog.