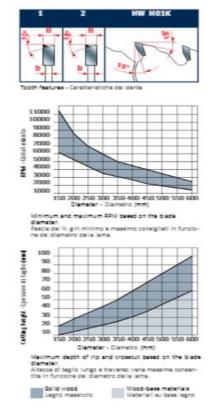

ATB tooth with positive cutting angle. Silent Sawblade. Anti-vibration Design. Silver I.C.E. Coating prevents build-up on the blade surface and keeps the blade running cooler and cleaner

Machines: Circular saws, portable machines Features: ATB tooth with positive cutting angle

Material: Softwood and hard solid wood, unprocessed chipboard and plywood

Ideal For: Ripping and Crosscutting

Ripping of Solid Wood: High

Crosscutting of Solid Wood: Ultimate

Wood Composites: High

To peruse more comprehensive information on Freud® Tools Industrial Circular Saws—correct saw blade use, informational tips, technical information—click on the link to <a href="Industrial Saw Blades Catalog">Industrial Saw Blades Catalog</a>.

| SPECIFICATIONS |                  |
|----------------|------------------|
| Manufacturer   | Freud Tools      |
| Diameter       | 450 mm           |
| Arbor          | 30 mm            |
| Grind          | ATB 15 deg Tooth |
| Kerf           | 4.4 mm           |
| Teeth          | 54               |
| Pinholes       | 2/10/60          |
| Plate          | 3.0 mm           |