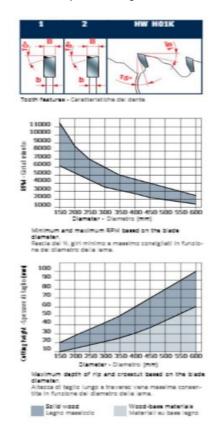

ATB tooth with positive cutting angle. Silent Sawblade. Anti-vibration Design. Silver I.C.E. Coating prevents build-up on the blade surface and keeps the blade running cooler and cleaner

Machines: Circular saws, portable machines Features: ATB tooth with positive cutting angle

Material: Softwood and hard solid wood, unprocessed chipboard and plywood

Ideal For: Ripping and Crosscutting

Ripping of Solid Wood: High Crosscutting of Solid Wood: Ultimate

Wood Composites: High

To peruse more comprehensive information on Freud® Tools Industrial Circular Saws—correct saw blade use, informational tips, technical information—click on the link to <a href="Industrial Saw Blades Catalog">Industrial Saw Blades Catalog</a>.

| SPECIFICATIONS |                  |
|----------------|------------------|
| Manufacturer   | Freud Tools      |
| Diameter       | 350 mm           |
| Arbor          | 35 mm            |
| Grind          | ATB 10 deg Tooth |
| Kerf           | 3.5 mm           |
| Teeth          | 54               |
| Pinholes       |                  |
| Plate          | 2.5 mm           |