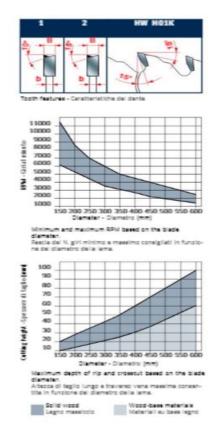

Ideal For: Ripping and Crosscutting

Ripping of Solid Wood: High Crosscutting of Solid Wood: Ultimate Wood Composites: High

To peruse more comprehensive information

on Freud® Tools Industrial Circular Saws—correct saw blade use, informational tips, technical information—click on the link to **Industrial Saw Blades Catalog**.