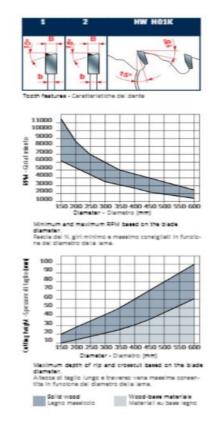

Machines: Circular saws, portable machines Features: ATB tooth with positive cutting angle

Material: Softwood and hard solid wood, unprocessed chipboard and plywood

Ideal For: Ripping and Crosscutting

Ripping of Solid Wood: High

Crosscutting of Solid Wood: Ultimate

Wood Composites: High

To peruse more comprehensive information on Freud® Tools Industrial Circular Saws—correct saw blade use, informational tips, technical information—click on the link to <a href="Industrial Saw Blades Catalog">Industrial Saw Blades Catalog</a>.