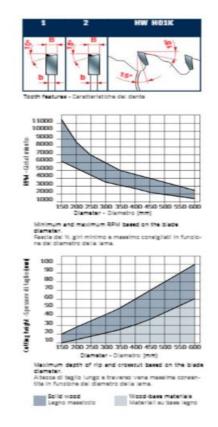

| SPECIFICATIONS |                             |
|----------------|-----------------------------|
| Manufacturer   | Freud Tools                 |
| Diameter       | 250 mm                      |
| Arbor          | 30 mm                       |
| Grind          | ATB 10 deg Tooth            |
| Kerf           | 3.2 mm                      |
| Teeth          | 40                          |
| Pinholes       | 2/7/42 + 2/9/46.4 + 2/10/60 |
| Plate          | 2.2 mm                      |