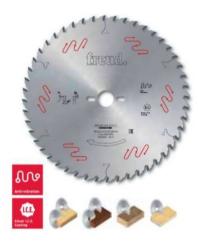

## Item #LU2A17, Freud® Saw Blades to Cut Wooden Panels & Composites: LU2A Series \$88.07

Thank you for shopping with us!

Carbide-Tipped Blade for Ripping and Crosscutting Wooden Panels and Composites.

ATB tooth with positive cutting angle. Silent Sawblade. Anti-vibration Design. Silver I.C.E. Coating prevents build-up on the blade surface and keeps the blade running cooler and cleaner

Machines: Circular saws, portable machines Features: ATB tooth with positive cutting angle

Material: Softwood and hard solid wood, unprocessed chipboard and plywood

Ideal For: Ripping and Crosscutting

Ripping of Solid Wood: High

Crosscutting of Solid Wood: Ultimate

Wood Composites: High

To peruse more

comprehensive information on Freud® Tools Industrial Circular Saws—correct saw blade use, informational tips, technical information—click on the link to <a href="Industrial Saw Blades Catalog">Industrial Saw Blades Catalog</a>.