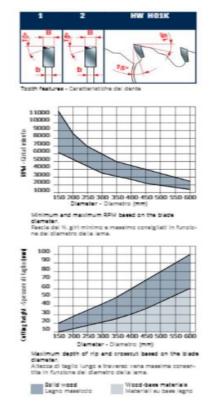

Machines: Circular saws, portable machines Features: ATB tooth with positive cutting angle

Material: Softwood and hard solid wood, unprocessed chipboard and plywood

Ideal For: Ripping and Crosscutting

Ripping of Solid Wood: High

Crosscutting of Solid Wood: Ultimate

Wood Composites: High

To peruse more comprehensive information on Freud® Tools Industrial Circular Saws—correct saw blade use, informational tips, technical information—click on the link to <a href="Industrial Saw Blades Catalog">Industrial Saw Blades Catalog</a>.