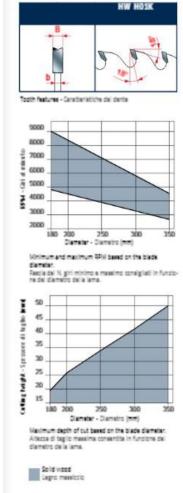

To peruse more comprehensive information on Freud® Tools Industrial Circular Saws, click on the link to <u>Industrial Saw Blades</u> <u>Catalog.</u>

| SPECIFICATIONS |                             |
|----------------|-----------------------------|
| Manufacturer   | Freud Tools                 |
| Arbor          | 30 mm                       |
| Diameter       | 350 mm                      |
| Kerf           | 3.0 mm                      |
| Pinholes       | 2/7/42 + 2/9/46.4 + 2/10/60 |
| Plate          | 2.2 mm                      |
| Teeth          | 84                          |
| Note           |                             |