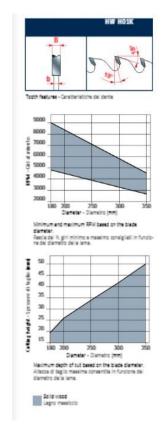

Silver I.C.E. Coating prevents build-up on the blade surface and keeps the blade running cooler and cleaner.

Machines: Table saws, portable machines

Features: ATB 15° tooth with positive cutting angle Material: Good quality, softwood and hard solid wood

Ripping and crosscutting of Softwood & Hardwood: High

Wood Composites: Good

| SPECIFICATIONS |                             |
|----------------|-----------------------------|
| Manufacturer   | Freud Tools                 |
| Diameter       | 350 mm                      |
| Arbor          | 30 mm                       |
| Kerf           | 3.0 mm                      |
| Pinholes       | 2/7/42 + 2/9/46.4 + 2/10/60 |
| Plate          | 2.2 mm                      |
| Teeth          | 60                          |