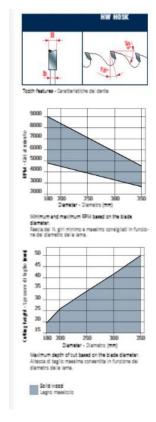

| SPECIFICATIONS |                             |
|----------------|-----------------------------|
| Manufacturer   | Freud Tools                 |
| Diameter       | 250 mm                      |
| Arbor          | 30 mm                       |
| Kerf           | 2.5 mm                      |
| Pinholes       | 2/7/42 + 2/9/46.4 + 2/10/60 |
| Plate          | 1.6 mm                      |
| Teeth          | 60                          |