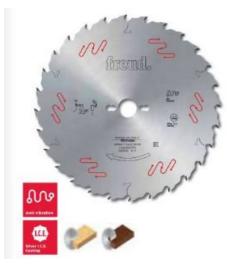

## Item #LU1F01, Freud® Saw Blades to Cut Solid Wood - Thin Kerf: LU1F Series

Thank you for shopping with us!

Silent Saw Blade. Anti-Vibration Design. Suitable for ripping. Carbide-Tipped Blade to cut solid wood - thin kerf for ripping and crosscutting. Features reduced cutting height for faster feed rate.

Silver I.C.E. Coating prevents build-up on the blade surface and keeps the blade running cooler and cleaner.

Machines: Table saws, portable machines

Features: ATB 10° tooth with positive cutting angle

Material: Softwood and hard dried wood, without loose knots

| SPECIFICATIONS |                             |
|----------------|-----------------------------|
| Diameter       | 250 mm                      |
| Arbor          | 30 mm                       |
| Kerf           | 2.5 mm                      |
| Pinholes       | 2/7/42 + 2/9/46.4 + 2/10/60 |
| Plate          | 1.6 mm                      |
| Teeth          | 24                          |
| Manufacturer   | Freud Tools                 |