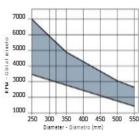

Minimum and maximum RPM based on the blade diameter.
Fascis del N. giri minimo e massimo consigliati in funzione del diametro della lama.

Maximum depth of cut based on the blade diameter.

Altezza di taglio massima consentita in funzione del