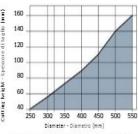

Minimum and maximum RPM based on the blade diameter.
Fascis del N. giri minimo e massimo consigliati in funzione del diametro della lama.

Maximum depth of cut based on the blade diameter.

Altezza di taglio massima consentita in funzione del