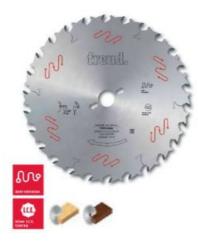

## Item #LU1C15, Freud® Saw Blades to Cut Solid Wood: LU1C Series \$251.77

Thank you for shopping with us!

Silent Saw Blade. Anti-Vibration Design. Suitable for ripping.

Silver I.C.E. Coating prevents build-up on the blade surface and keeps the blade running cooler and cleaner.

Machines: Table saws, multi-ripping machines Features: ATB 10° tooth with positive cutting angle

Material: Softwood and hard solid wood and panels, also with loose knots

Ripping of softwood & hardwood: High

| SPECIFICATIONS |             |
|----------------|-------------|
| Manufacturer   | Freud Tools |
| Diameter       | 500 mm      |
| Arbor          | 30 mm       |
| Kerf           | 4.4 mm      |
| Pinholes       | 2/10/60     |
| Keyways        |             |
| Plate          | 3.2 mm      |
| Teeth          | 42          |