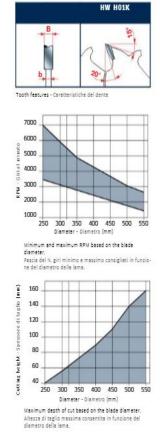

Machines: Table saws, multi-ripping machines Features: ATB 10° tooth with positive cutting angle

Material: Softwood and hard solid wood and panels, also with loose knots

Ripping of softwood & hardwood: High

| SPECIFICATIONS |                                 |
|----------------|---------------------------------|
| Diameter       | 450 mm                          |
| Arbor          | 30 mm                           |
| Kerf           | 4.4 mm                          |
| Pinholes       | 2/10/60                         |
| Plate          | 3.0 mm                          |
| Teeth          | 38                              |
| Manufacturer   | Freud Tools                     |
| Note           | CALL FOR AVAILABILITY AND PRICE |