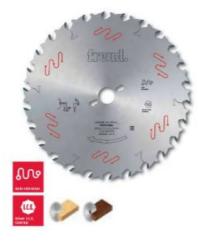

## Item #LU1C01, Freud® Saw Blades to Cut Solid Wood: LU1C Series \$67.66

Thank you for shopping with us!

Silent Saw Blade. Anti-Vibration Design. Suitable for ripping.

Silver I.C.E. Coating prevents build-up on the blade surface and keeps the blade running cooler and cleaner.

Machines: Table saws, multi-ripping machines Features: ATB 10° tooth with positive cutting angle

Material: Softwood and hard solid wood and panels, also with loose knots

Ripping of softwood & hardwood: High

| SPECIFICATIONS |                             |
|----------------|-----------------------------|
| Diameter       | 250 mm                      |
| Arbor          | 30 mm                       |
| Kerf           | 3.2 mm                      |
| Pinholes       | 2/7/42 + 2/9/46.4 + 2/10/60 |
| Plate          | 2.2 mm                      |
| Teeth          | 22                          |
| Manufacturer   | Freud Tools                 |
| Note           |                             |