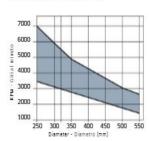

Minimum and maximum RPM based on the blade diameter.
Fascis del N. giri minimo e massimo consigliati in funzione dei diametro della lama.

Maximum depth of cut based on the blade diameter.

Altezza di taglio massima consentita in funzione del