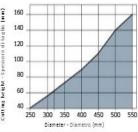

Minimum and maximum RPM based on the blade diameter.
Fascis del N. giri minimo e massimo consigliati in funzione dei diametro della lama.

Maximum depth of cut based on the blade diameter.

Altezza di taglio massima consentita in funzione del