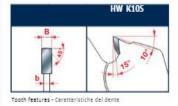

Silver I.C.E. Coating prevents build-up on the blade surface and keeps the blade running cooler and cleaner.

Machines: Table saws, portable machines Features: ATB/beveled tooth with positive cutting angles Material: Softwood and hard solid wood and panels, even in case of nails or metal clips