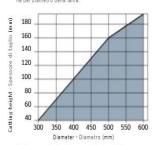

Maximum depth of cut based on the blade diameter. Altezza di taglio massima consentita in funzione del diametro della lama.

To peruse more comprehensive information on Freud® Tools Industrial Circular Saws, click on the link to Industrial Saw Blades Catalog.