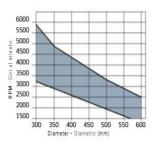

Crosscutting of softwood: Good

Tooth features - Caratteristiche del dente

Minimum and maximum RPM based on the blade diameter. Fascia del N. giri minimo e massimo consigliati in funzione del diametro della lama.