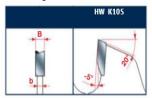

Crosscutting of softwood: Good

Tooth features - Caratteristiche del dente

Minimum and maximum RPM based on the blade diameter. Fascia del N. giri minimo e massimo consigliati in funzione del diametro della lama.