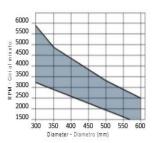

Crosscutting of softwood: Good

Tooth features - Caratteristiche del dente

Minimum and maximum RPM based on the blade diameter. Fascia del N. giri minimo e massimo consigliati in funzio-

ne del diametro della lama