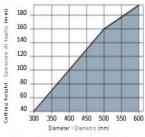

Maximum depth of cut based on the blade diameter.
Altezza di taglio massima consentita in funzione del

To peruse more comprehensive information on Freud® Tools Industrial Circular Saws, click on the link to Industrial Saw Blades Catalog.