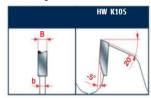

Crosscutting of softwood: Good

Tooth features - Caratteristiche del dente

Minimum and maximum RPM based on the blade diameter. Fascia del N. giri minimo e massimo consigliati in funzio-

ne del diametro della lama