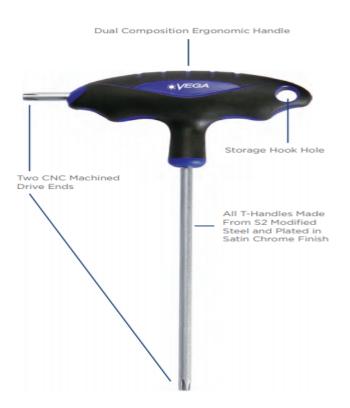

## Item #LTT276, Vega Torx® Tamper T-Handles \$13.66

Thank you for shopping with us!

All T-Handles are made from S2 modified steel for industry leading performance and durability • T-Handles feature two drive ends for maximum versatility • All drive tips are CNC machined for precise fit in the fastener recess • Through-hardened for maximum durability • Ergonomic handles are molded on for a permanent bond