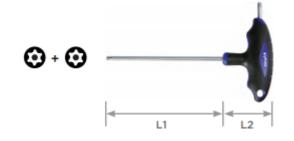

## Item #LTT276, Vega Torx® Tamper T-Handles \$13.66

Thank you for shopping with us!

All T-Handles are made from S2 modified steel for industry leading performance and durability • T-Handles feature two drive ends for maximum versatility • All drive tips are CNC machined for precise fit in the fastener recess • Through-hardened for maximum durability • Ergonomic handles are molded on for a permanent bond

| SPECIFICATIONS |                 |
|----------------|-----------------|
| Manufacturer   | Vega Industries |
| Tip/Point      | 27              |