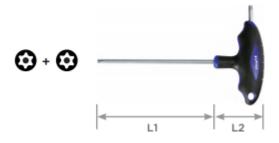

## Item #LTT256, Vega Torx® Tamper T-Handles \$9.62

Thank you for shopping with us!

All T-Handles are made from S2 modified steel for industry leading performance and durability • T-Handles feature two drive ends for maximum versatility • All drive tips are CNC machined for precise fit in the fastener recess • Through-hardened for maximum durability • Ergonomic handles are molded on for a permanent bond