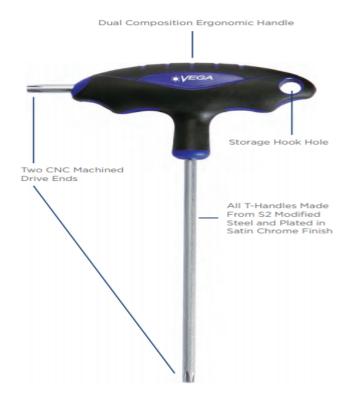

## Item #LTT256, Vega Torx® Tamper T-Handles \$9.62

Thank you for shopping with us!

All T-Handles are made from S2 modified steel for industry leading performance and durability • T-Handles feature two drive ends for maximum versatility • All drive tips are CNC machined for precise fit in the fastener recess • Through-hardened for maximum durability • Ergonomic handles are molded on for a permanent bond