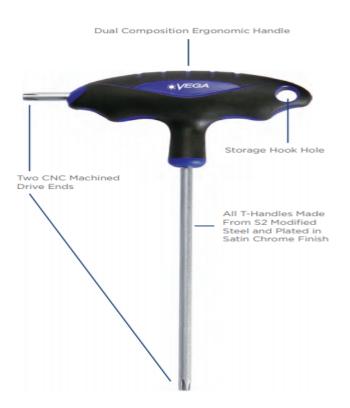

## Item #LTT154, Vega Torx® Tamper T-Handles \$8.74

Thank you for shopping with us!

All T-Handles are made from S2 modified steel for industry leading performance and durability • T-Handles feature two drive ends for maximum versatility • All drive tips are CNC machined for precise fit in the fastener recess • Through-hardened for maximum durability • Ergonomic handles are molded on for a permanent bond