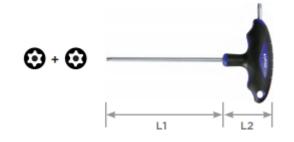

## Item #LTT154, Vega Torx® Tamper T-Handles \$8.74

Thank you for shopping with us!

All T-Handles are made from S2 modified steel for industry leading performance and durability • T-Handles feature two drive ends for maximum versatility • All drive tips are CNC machined for precise fit in the fastener recess • Through-hardened for maximum durability • Ergonomic handles are molded on for a permanent bond