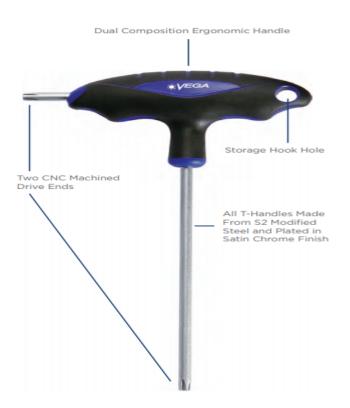

## Item #LTT104, Vega Torx® Tamper T-Handles \$8.30

Thank you for shopping with us!

All T-Handles are made from S2 modified steel for industry leading performance and durability • T-Handles feature two drive ends for maximum versatility • All drive tips are CNC machined for precise fit in the fastener recess • Through-hardened for maximum durability • Ergonomic handles are molded on for a permanent bond