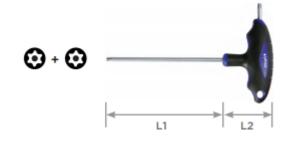

## Item #LTT104, Vega Torx® Tamper T-Handles \$8.30

Thank you for shopping with us!

All T-Handles are made from S2 modified steel for industry leading performance and durability • T-Handles feature two drive ends for maximum versatility • All drive tips are CNC machined for precise fit in the fastener recess • Through-hardened for maximum durability • Ergonomic handles are molded on for a permanent bond

| SPECIFICATIONS |                 |
|----------------|-----------------|
| Manufacturer   | Vega Industries |
| Tip/Point      | 10              |