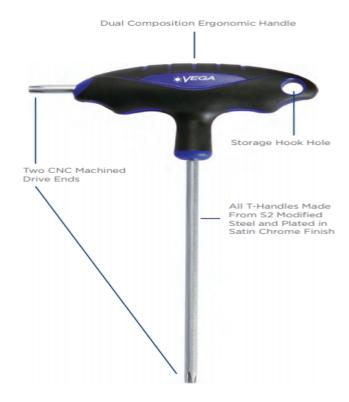

## Item #LTH8M, Vega Hex T-Handle Sets - 8 Piece \$54.92

Thank you for shopping with us!

All T-Handles are made from S2 modified steel for industry leading performance and durability • T-Handles feature two drive ends for maximum versatility • All drive tips are CNC machined for precise fit in the fastener recess • Through-hardened for maximum durability • Ergonomic handles are molded on for a permanent bond