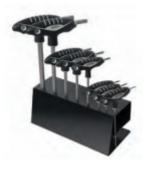

## Item #LTH8, Vega Hex T-Handle Sets - 8 Piece \$57.09

Thank you for shopping with us!

All T-Handles are made from S2 modified steel for industry leading performance and durability • T-Handles feature two drive ends for maximum versatility • All drive tips are CNC machined for precise fit in the fastener recess • Through-hardened for maximum durability • Ergonomic handles are molded on for a permanent bond