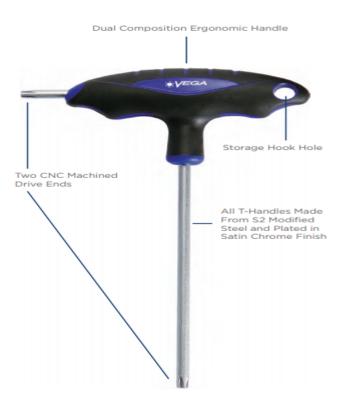

## Item #LTH8, Vega Hex T-Handle Sets - 8 Piece \$57.09

Thank you for shopping with us!

All T-Handles are made from S2 modified steel for industry leading performance and durability • T-Handles feature two drive ends for maximum versatility • All drive tips are CNC machined for precise fit in the fastener recess • Through-hardened for maximum durability • Ergonomic handles are molded on for a permanent bond