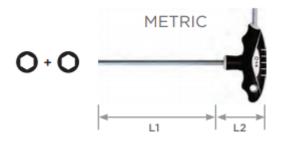

| SPECIFICATIONS |                                   |
|----------------|-----------------------------------|
| Manufacturer   | Vega Industries                   |
| Length         | Length 200mm / Handle Length 61mm |
| Tip/Point      | 10mm                              |