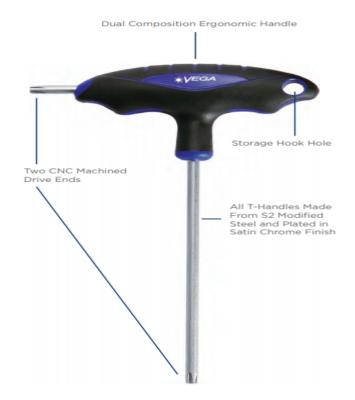

## Item #LTH1008, Vega Hex T-Handles - Metric \$12.40

Thank you for shopping with us!

All T-Handles are made from S2 modified steel for industry leading performance and durability • T-Handles feature two drive ends for maximum versatility • All drive tips are CNC machined for precise fit in the fastener recess • Through-hardened for maximum durability • Ergonomic handles are molded on for a permanent bond