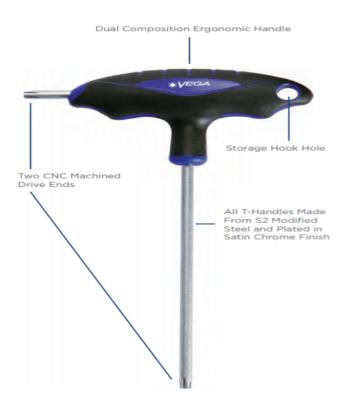

## Item #LTH0606, Vega Hex T-Handles -Metric \$7.38

Thank you for shopping with us!

All T-Handles are made from S2 modified steel for industry leading performance and durability • T-Handles feature two drive ends for maximum versatility • All drive tips are CNC machined for precise fit in the fastener recess • Through-hardened for maximum durability • Ergonomic handles are molded on for a permanent bond