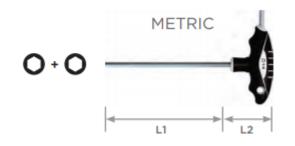

| SPECIFICATIONS |                                   |
|----------------|-----------------------------------|
| Manufacturer   | Vega Industries                   |
| Length         | Length 150mm / Handle Length 51mm |
| Tip/Point      | 6mm                               |