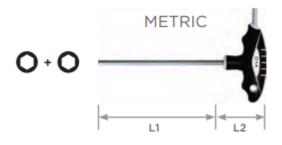

| SPECIFICATIONS |                                   |
|----------------|-----------------------------------|
| Manufacturer   | Vega Industries                   |
| Length         | Length 100mm / Handle Length 45mm |
| Tip/Point      | 4mm                               |