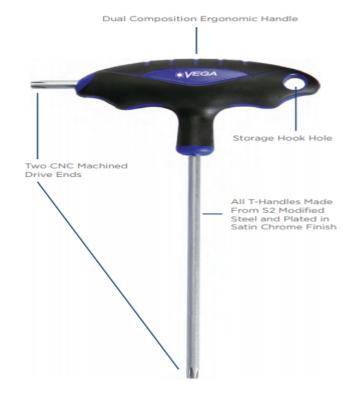

## Item #LTH0406, Vega Hex T-Handles - Metric \$6.16

Thank you for shopping with us!

All T-Handles are made from S2 modified steel for industry leading performance and durability • T-Handles feature two drive ends for maximum versatility • All drive tips are CNC machined for precise fit in the fastener recess • Through-hardened for maximum durability • Ergonomic handles are molded on for a permanent bond