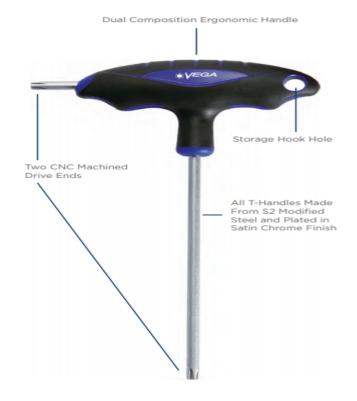

## \$4.74

Thank you for shopping with us!

All T-Handles are made from S2 modified steel for industry leading performance and durability • T-Handles feature two drive ends for maximum versatility • All drive tips are CNC machined for precise fit in the fastener recess • Through-hardened for maximum durability • Ergonomic handles are molded on for a permanent bond