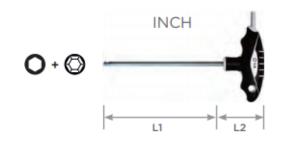

| SPECIFICATIONS |                                      |
|----------------|--------------------------------------|
| Manufacturer   | Vega Industries                      |
| Length         | Length 4 in / Handle Length 1-3/4 in |
| Tip/Point      | 9/64 in                              |