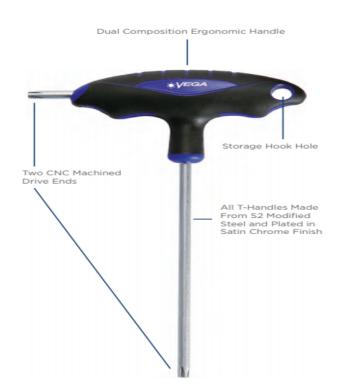

## Item #LTB9644, Vega Hex Ball T-Handles \$6.66

Thank you for shopping with us!

All T-Handles are made from S2 modified steel for industry leading performance and durability • T-Handles feature two drive ends for maximum versatility • All drive tips are CNC machined for precise fit in the fastener recess • Through-hardened for maximum durability • Ergonomic handles are molded on for a permanent bond