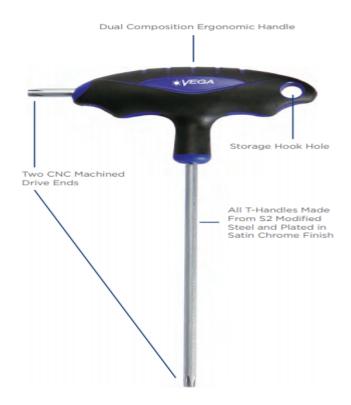

## Item #LTB8M, Vega Hex Ball T-Handle Sets - 8 Piece \$53.92

Thank you for shopping with us!

All T-Handles are made from S2 modified steel for industry leading performance and durability • T-Handles feature two drive ends for maximum versatility • All drive tips are CNC machined for precise fit in the fastener recess • Through-hardened for maximum durability • Ergonomic handles are molded on for a permanent bond