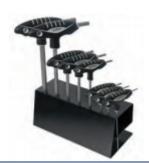

## Item #LTB8M, Vega Hex Ball T-Handle Sets - 8 Piece \$53.92

Thank you for shopping with us!

All T-Handles are made from S2 modified steel for industry leading performance and durability • T-Handles feature two drive ends for maximum versatility • All drive tips are CNC machined for precise fit in the fastener recess • Through-hardened for maximum durability • Ergonomic handles are molded on for a permanent bond

| SPECIFICATIONS |                              |
|----------------|------------------------------|
| Manufacturer   | Vega Industries              |
| Size           | 2, 2.5, 3, 4, 5, 6, 8, 10 mm |