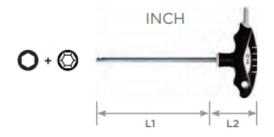

## Item #LTB7326, Vega Hex Ball T-Handles \$7.08

Thank you for shopping with us!

All T-Handles are made from S2 modified steel for industry leading performance and durability • T-Handles feature two drive ends for maximum versatility • All drive tips are CNC machined for precise fit in the fastener recess • Through-hardened for maximum durability • Ergonomic handles are molded on for a permanent bond

| SPECIFICATIONS |                                  |
|----------------|----------------------------------|
| Manufacturer   | Vega Industries                  |
| Length         | Length 6 in / Handle Length 2 in |
| Tip/Point      | 7/32 in                          |