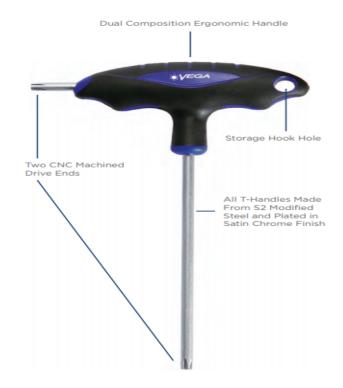

## Item #LTB7326, Vega Hex Ball T-Handles \$7.08

Thank you for shopping with us!

All T-Handles are made from S2 modified steel for industry leading performance and durability • T-Handles feature two drive ends for maximum versatility • All drive tips are CNC machined for precise fit in the fastener recess • Through-hardened for maximum durability • Ergonomic handles are molded on for a permanent bond