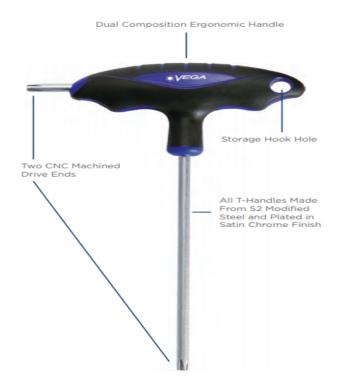

## Item #LTB5326, Vega Hex Ball T-Handles \$6.16

Thank you for shopping with us!

All T-Handles are made from S2 modified steel for industry leading performance and durability • T-Handles feature two drive ends for maximum versatility • All drive tips are CNC machined for precise fit in the fastener recess • Through-hardened for maximum durability • Ergonomic handles are molded on for a permanent bond