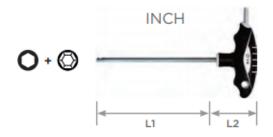

## Item #LTB5326, Vega Hex Ball T-Handles \$6.16

Thank you for shopping with us!

All T-Handles are made from S2 modified steel for industry leading performance and durability • T-Handles feature two drive ends for maximum versatility • All drive tips are CNC machined for precise fit in the fastener recess • Through-hardened for maximum durability • Ergonomic handles are molded on for a permanent bond

| SPECIFICATIONS |                                  |
|----------------|----------------------------------|
| Manufacturer   | Vega Industries                  |
| Length         | Length 6 in / Handle Length 2 in |
| Tip/Point      | 5/32 in                          |