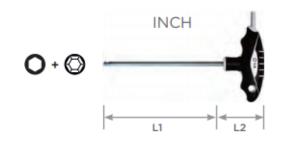

| SPECIFICATIONS |                                      |
|----------------|--------------------------------------|
| Manufacturer   | Vega Industries                      |
| Length         | Length 8 in / Handle Length 2-1/2 in |
| Tip/Point      | 3/8 in                               |