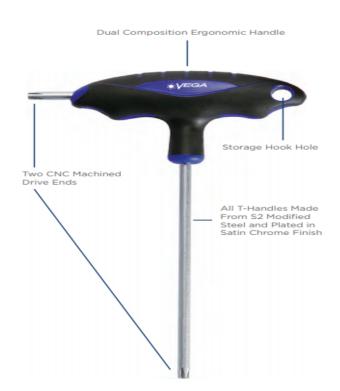

## Item #LTB3808, Vega Hex Ball T-Handles \$11.72

Thank you for shopping with us!

All T-Handles are made from S2 modified steel for industry leading performance and durability • T-Handles feature two drive ends for maximum versatility • All drive tips are CNC machined for precise fit in the fastener recess • Through-hardened for maximum durability • Ergonomic handles are molded on for a permanent bond