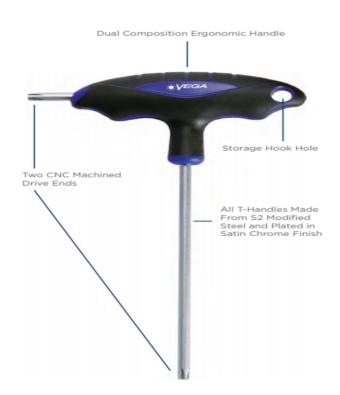

## Item #LTB3324, Vega Hex Ball T-Handles \$5.66

Thank you for shopping with us!

All T-Handles are made from S2 modified steel for industry leading performance and durability • T-Handles feature two drive ends for maximum versatility • All drive tips are CNC machined for precise fit in the fastener recess • Through-hardened for maximum durability • Ergonomic handles are molded on for a permanent bond