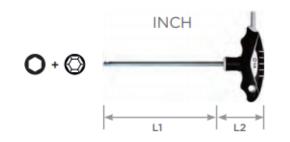

| SPECIFICATIONS |                                      |
|----------------|--------------------------------------|
| Manufacturer   | Vega Industries                      |
| Length         | Length 4 in / Handle Length 1-3/4 in |
| Tip/Point      | 3/32 in                              |