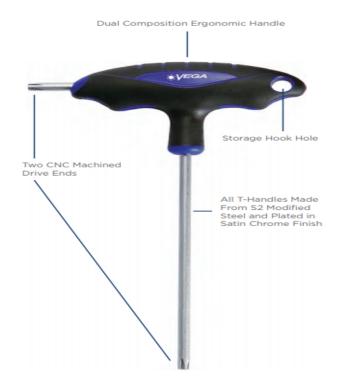

## Item #LTB3166, Vega Hex Ball T-Handles \$6.54

Thank you for shopping with us!

All T-Handles are made from S2 modified steel for industry leading performance and durability • T-Handles feature two drive ends for maximum versatility • All drive tips are CNC machined for precise fit in the fastener recess • Through-hardened for maximum durability • Ergonomic handles are molded on for a permanent bond