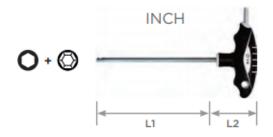

## Item #LTB3166, Vega Hex Ball T-Handles \$6.54

Thank you for shopping with us!

All T-Handles are made from S2 modified steel for industry leading performance and durability • T-Handles feature two drive ends for maximum versatility • All drive tips are CNC machined for precise fit in the fastener recess • Through-hardened for maximum durability • Ergonomic handles are molded on for a permanent bond

| SPECIFICATIONS |                                  |
|----------------|----------------------------------|
| Manufacturer   | Vega Industries                  |
| Length         | Length 6 in / Handle Length 2 in |
| Tip/Point      | 3/16 in                          |