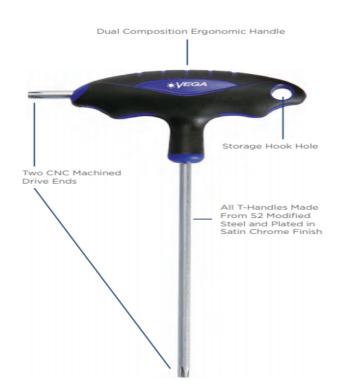

## Item #LTB1804, Vega Hex Ball T-Handles \$6.26

Thank you for shopping with us!

All T-Handles are made from S2 modified steel for industry leading performance and durability • T-Handles feature two drive ends for maximum versatility • All drive tips are CNC machined for precise fit in the fastener recess • Through-hardened for maximum durability • Ergonomic handles are molded on for a permanent bond