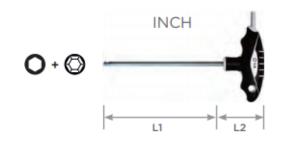

| SPECIFICATIONS |                                      |
|----------------|--------------------------------------|
| Manufacturer   | Vega Industries                      |
| Length         | Length 4 in / Handle Length 1-3/4 in |
| Tip/Point      | 1/8 in                               |