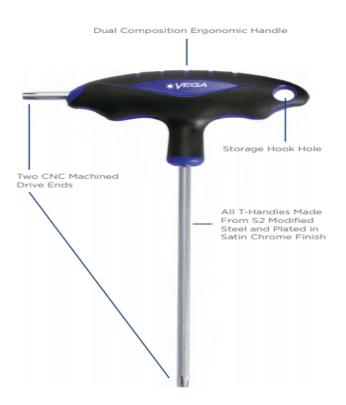

## Item #LTB0506, Vega Hex Ball T-Handles -Metric \$6.56

Thank you for shopping with us!

All T-Handles are made from S2 modified steel for industry leading performance and durability • T-Handles feature two drive ends for maximum versatility • All drive tips are CNC machined for precise fit in the fastener recess • Through-hardened for maximum durability • Ergonomic handles are molded on for a permanent bond