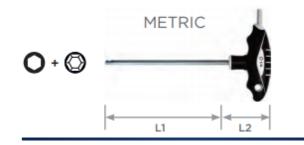

| SPECIFICATIONS |                                   |
|----------------|-----------------------------------|
| Manufacturer   | Vega Industries                   |
| Length         | Length 150mm / Handle Length 51mm |
| Tip/Point      | 5mm                               |