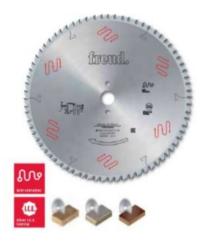

## Item #LSC52007, Freud® " Supercut" Panel Sizing Saw Blades with Variable Pitch: LSC Series

Thank you for shopping with us! To size single or multiple panels.

Machines: Horizontal panel sizing machines with scorer.

Features: Double triple chip tooth with positive cutting angle. Perfect for cutting at high feed rates to increase production throughput. Due to the precision cutting edge and resulting flawless finish, no additional machining is needed before edge banding. The LSC saw blade line was developed to achieve the highest possible feed rate with the best possible finish available. Performance = Productivity! Freud's exclusively patented vibration reduction reeds are strategically placed and engineered to give the greatest reduction in noise and vibration available. Benefits of the technology result in a 'best in class' performance for cutting both single sheets or stacked sheets on panel processing equipment.

| SPECIFICATIONS |             |
|----------------|-------------|
| Diameter       | 520 mm      |
| Arbor          | 30 mm       |
| Kerf           | 4.8 mm      |
| Machine        |             |
| Pinholes       | 2/13/94     |
| Plate          | 3.5 mm      |
| Teeth          | 72          |
| Manufacturer   | Freud Tools |
| Note           |             |