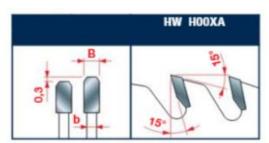

Features: Double triple chip tooth with positive cutting angle. Perfect for cutting at high feed rates to increase production throughput. Due to the precision cutting edge and resulting flawless finish, no additional machining is needed before edge banding. The LSC saw blade line was developed to achieve the highest possible feed rate with the best possible finish available. Performance = Productivity! Freud's exclusively patented vibration reduction reeds are strategically placed and engineered to give the greatest reduction in noise and vibration available. Benefits of the technology result in a 'best in class' performance for cutting both single sheets or stacked sheets on panel processing equipment.

Material: Chipboard or laminated wood composite materials.

Tooth features - Caratteristiche dei dente

To peruse more comprehensive information on Freud® Tools Industrial Circular Saws, click on the link to <a href="Industrial Saw Blades Catalog">Industrial Circular Saws, click on the link to Industrial Saw Blades Catalog</a>—Refer to Reference Table of Saw Blades for Panel Sizing Machines on Pages 50-57.