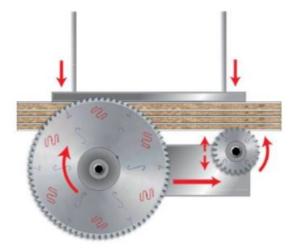

## **CALL FOR AVAILABILITY & PRICE**

To size single or multiple panels.

Machines: Horizontal panel sizing machines with scorer.

Features: Double triple chip tooth with positive cutting angle. Perfect for cutting at high feed rates to increase production throughput. Due to the precision cutting edge and resulting flawless finish, no additional machining is needed before edge banding. The LSC saw blade line was developed to achieve the highest possible feed rate with the best possible finish available. Performance = Productivity! Freud's exclusively patented vibration reduction reeds are strategically placed and engineered to give the greatest reduction in noise and vibration available. Benefits of the technology result in a 'best in class' performance for cutting both single sheets or stacked sheets on panel processing equipment.