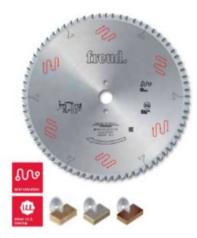

## Item #LSC43008, Freud® " Supercut" Panel Sizing Saw Blades with Variable Pitch: LSC Series

Thank you for shopping with us! To size single or multiple panels.

Machines: Horizontal panel sizing machines with scorer.

Features: Double triple chip tooth with positive cutting angle. Perfect for cutting at high feed rates to increase production throughput. Due to the precision cutting edge and resulting flawless finish, no additional machining is needed before edge banding. The LSC saw blade line was developed to achieve the highest possible feed rate with the best possible finish available. Performance = Productivity! Freud's exclusively patented vibration reduction reeds are strategically placed and engineered to give the greatest reduction in noise and vibration available. Benefits of the technology result in a 'best in class' performance for cutting both single sheets or stacked sheets on panel processing equipment.

| SPECIFICATIONS |             |
|----------------|-------------|
| Diameter       | 430 mm      |
| Arbor          | 75 mm       |
| Kerf           | 4.4 mm      |
| Machine        | Giben       |
| Pinholes       | 4/15/105    |
| Plate          | 3.2 mm      |
| Teeth          | 72          |
| Manufacturer   | Freud Tools |
| Note           |             |