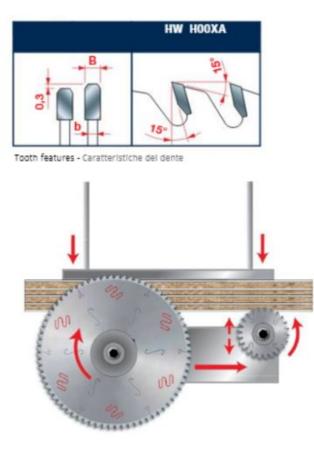

Features: Double triple chip tooth with positive cutting angle. Perfect for cutting at high feed rates to increase production throughput. Due to the precision cutting edge and resulting flawless finish, no additional machining is needed before edge banding. The LSC saw blade line was developed to achieve the highest possible feed rate with the best possible finish available. Performance = Productivity! Freud's exclusively patented vibration reduction reeds are strategically placed and engineered to give the greatest reduction in noise and vibration available. Benefits of the technology result in a 'best in class' performance for cutting both single sheets or stacked sheets on panel processing equipment.